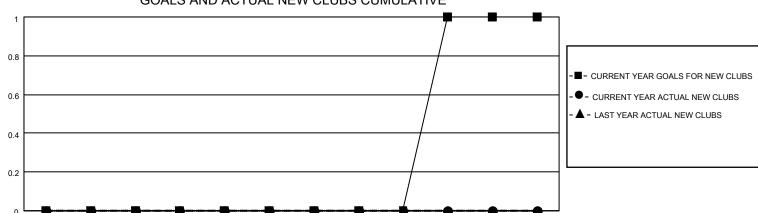

## MONTHLY MEMBERSHIP PROGRESS REPORT

| LOCATION W            | 71000110111   |           | Distric       | t 27 D2               |                                                  | rtodato                 | as of: 1/31/2023                                   |
|-----------------------|---------------|-----------|---------------|-----------------------|--------------------------------------------------|-------------------------|----------------------------------------------------|
| Clubs                 |               |           |               | Members               |                                                  |                         |                                                    |
| RESULTS FOR 2022-2023 |               |           |               | RESULTS FOR 2022-2023 |                                                  |                         |                                                    |
| QUARTER               | NEW CLUB GOAL | NEW CLUBS | DROPPED CLUBS | QUARTER               | MEMBER GROWTH NET<br>GOAL                        | MEMBER GROWTH<br>ACTUAL | DROPPED<br>MEMBERS ACTUAL<br>(including transfers) |
| JULY/AUG/SEPT         | 0             | 0         | 0             | JULY/AUG/SI           |                                                  | 27                      | 28                                                 |
| OCT/NOV/DEC           | 0             | 0         | 0             | OCT/NOV/DE            |                                                  | 35                      | 36                                                 |
| JAN/FEB/MAR           | 0             | 0         | 0             | JAN/FEB/MAI           | ₹ 30                                             | 18                      | 16                                                 |
| APR/MAY/JUNE          | 1             | 0         | 0             | APR/MAY/JU            | NE 25                                            | 0                       | 0                                                  |
|                       | GOALS         | AND ACTUA | L NEW CLUBS C | UMULATIVE             |                                                  |                         |                                                    |
| 1                     |               |           |               |                       | <del>                                     </del> |                         |                                                    |
|                       |               |           |               | /                     |                                                  |                         |                                                    |