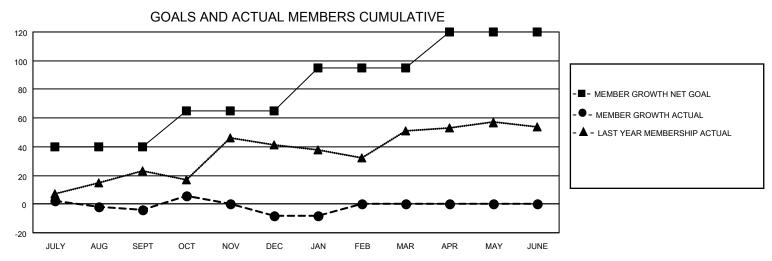

## MONTHLY MEMBERSHIP PROGRESS REPORT

| LOCATION W            | 71000110111   |           | Distric       | t 27 D2               |                                                  | rtodato                 | as of: 1/31/2023                                   |
|-----------------------|---------------|-----------|---------------|-----------------------|--------------------------------------------------|-------------------------|----------------------------------------------------|
| Clubs                 |               |           |               | Members               |                                                  |                         |                                                    |
| RESULTS FOR 2022-2023 |               |           |               | RESULTS FOR 2022-2023 |                                                  |                         |                                                    |
| QUARTER               | NEW CLUB GOAL | NEW CLUBS | DROPPED CLUBS | QUARTER               | MEMBER GROWTH NET<br>GOAL                        | MEMBER GROWTH<br>ACTUAL | DROPPED<br>MEMBERS ACTUAL<br>(including transfers) |
| JULY/AUG/SEPT         | 0             | 0         | 0             | JULY/AUG/SI           |                                                  | 27                      | 28                                                 |
| OCT/NOV/DEC           | 0             | 0         | 0             | OCT/NOV/DE            |                                                  | 35                      | 36                                                 |
| JAN/FEB/MAR           | 0             | 0         | 0             | JAN/FEB/MAI           | ₹ 30                                             | 18                      | 16                                                 |
| APR/MAY/JUNE          | 1             | 0         | 0             | APR/MAY/JU            | NE 25                                            | 0                       | 0                                                  |
|                       | GOALS         | AND ACTUA | L NEW CLUBS C | UMULATIVE             |                                                  |                         |                                                    |
| 1                     |               |           |               |                       | <del>                                     </del> |                         |                                                    |
|                       |               |           |               | /                     |                                                  |                         |                                                    |